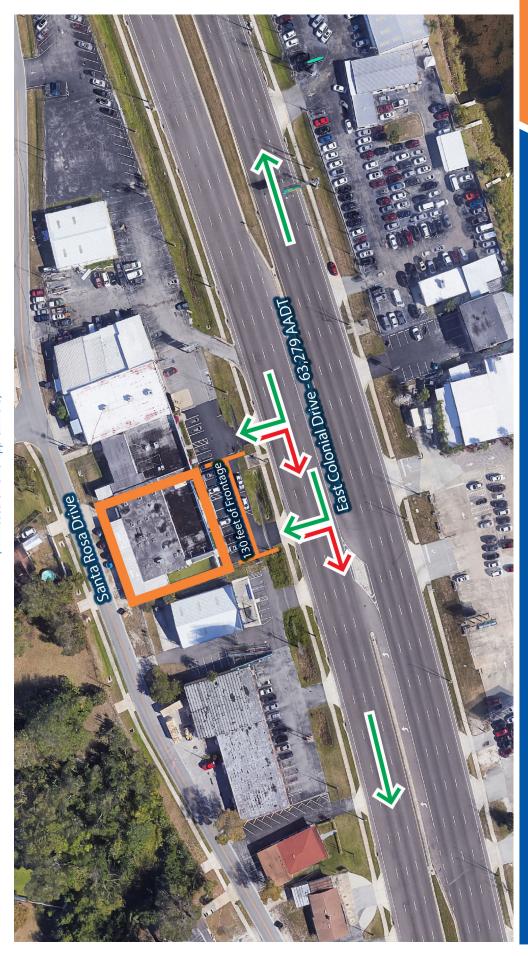

### Property Highlights

- Over 200 ft of frontage on E. Colonial Rd
- 20 ft metal monument sign with single tenant dual sided panel
- High retail center with 12,843 businesses in 5-mile area
- Surrounding area \$143,326 home value
- Surrounding residents 56% home owners