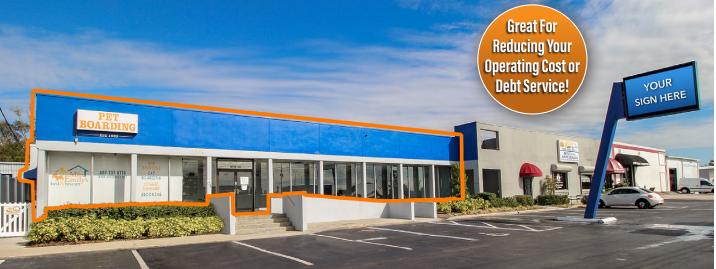

### RETAIL SPACE FOR SALE and/or LEASE Owner/User + Add-Value Opportunity 5307 E. COLONIAL DR. ORLANDO, FL

LEASE RATE: **\$12.00/SF** ASKING PRICE: **\$1,400,000**  Former NAPA Auto Parts Box on Highly Traveled E. Colonial Dr.

### Property Highlights

- Over 200 ft of frontage on E. Colonial Rd
- 20 ft metal monument sign with single tenant dual sided panel
- High retail center with 12,843 businesses in 5-mile area
- Surrounding area \$143,326 home value
- Surrounding residents 56% home owners